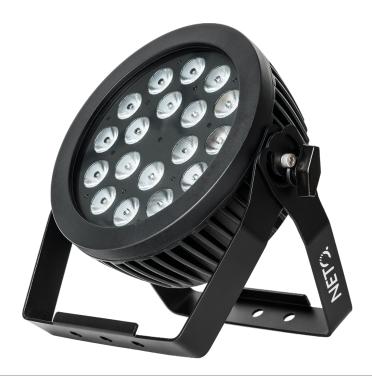

## **COLORFLEX 18-IPX**

The Neto Colorflex 18-IPX is a durable and cost-effective tool for lighting designers. With powerful RGBAW+UV internal colour mixing and a 25 degree output, the Colorflex 18-IPX is versatile for use in applications such as Touring, Rental, Permanent Installation, Architectural Lighting and more.

#### **POWER**

Input Voltage: 90-240V AC 60/50Hz

Consumption: 200W

Lamp type: 18x15W LED

- Seetronic True1 Power Input + Link

Output (IP65)

Connections: - Seetronic XLR 3-pin or 5-pin Input +

Link Output (IP65)

#### **PHYSICAL**

Size: 310 x 310 x110 mm

Weight: 7.3 kg

Display: LCD display with 4-button control

IP Rating: N/A

#### **OPTICS**

Beam Angle: 25° Standard, 15° available

Focus: Soft Edge Beam / Flood

Filters: N/A

Model Number: CFX18IPX25 / CFX18IPX15 Revision: 1.6