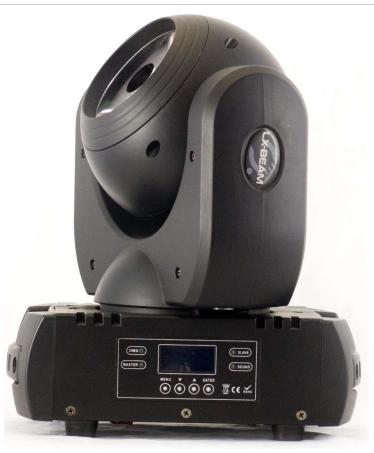

## LX Beam

The LX-Beam is a small format moving light with eye catching beam effects. It's 60w Osram LED Engine provides intense light output from a large 3.5 inch output lens. Pan and tilt feature precise infinite rotation with variable speed. the compact footprint of the LX-Beam makes it easy to use for small venues Permanent installation and larger productions.

Power Control

Input voltage: 90-240v AC 60/50HZ

Consumption: 90 Watts

Lamp type: OSRAM 60w RGBW LED engine

Connections: PowerCon In & Out

**Physical** 

Size: W:25CM H:35CM D:15CM

Weight: 5.5Kg / 12.2Lbs.

Display: LCD display

IP Rating: IP20

Mounting: floor & omega quarter turn bracket

Control: DMX, Sound and Auto

Input: 3 pin XLR

DMX Footprint: 14 / 16 channels

Dimming: Electronic dimmer and shutter

Color: RGBW color mixing