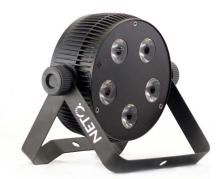

The Par5 is a great tool for uplighting ,washing and key lighting. It's full cast aluminium chassis makes it durable and a good choice for floor standing uplighting. The included W(IR)eless remote allows for easy color changes, static colors, auto and musical modes aswell as remote dmx adressing. The Par5 is the perfect candidate for venues, trade shows, displays and permanent installation.

Color: RGBWA colormixing

**Physical** 

Size: W:16.5CM H:7CM D:16.5CM

Weight: 1.8Kg / 3.95Lbs.

Display: LED Display

Beam Angle: Fixed 25 degrees

IP Rating: IP20 Focus: Soft edge wash

Model Number: Par5 Revision: 1.1