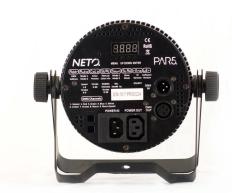

Power Control

Input voltage: 90-240v AC 60/50HZ Control: IR Remote, DMX, Sound & Auto

Consumption: 90 Watts Input: 3 pin DMX

Lamp type: 5x RGBWA 12w LED chips DMX Footprint: 9 DMX channels

Connections: IEC C-13 input and output Dimming: Electronic dimmer and shutter