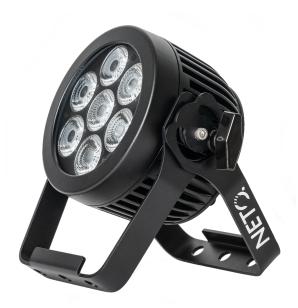

## COLORFLEX 7-IPX

The Neto Colorflex 7-IPX is a durable and cost-effective tool for lighting designers. With powerful RGBAW+UV internal colour mixing and a 15 degree output, the Colorflex 7-IPX is versatile for use in applications such as Touring, Rental, Permanent Installation, Architectural Lighting and more.

#### **POWER**

Input Voltage: 90-240v AC 60/50HZ

Consumption: 70W

Lamp type: 7x15W LED

- Seetronic True1 Power Input + Link

Connections : Output (IP65) - Seetronic XLR 3-pin or 5-pin Input +

Link Output (IP65)

#### **PHYSICAL**

Size: 235 x 215 x 110 mm

Weight: 2.6 kg

Display: LCD display with 4-button control

IP Rating: N/A

#### **OPTICS**

Beam Angle: 25° Standard, 15° available

Focus: Soft Edge Beam / Flood

Filters: N/A

Model Number: CFX7IPX15 / CFX7IPX25 Revision: 1.6